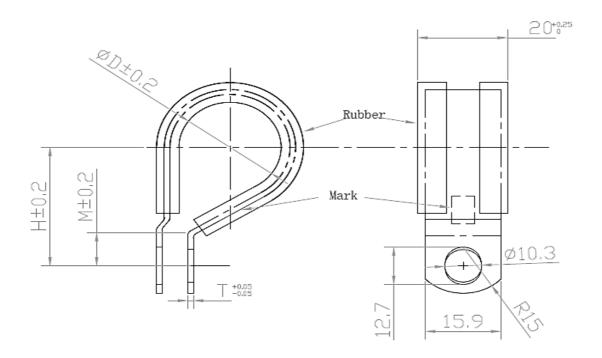

## **Material Specifications**

Band: Blue and White Zinc plated steel

Insulation: Nitrile Rubber

Stud Size: 3/8"

| Item No. | Size        | D     | Н     | M     | T   | Item No. | Size        | D     | Н     | M     | T   |
|----------|-------------|-------|-------|-------|-----|----------|-------------|-------|-------|-------|-----|
| 2004625  | 1/4"-15.9   | 6.35  | 18    | 10.03 | 0.8 | 2024625  | 1-1/2"-15.9 | 38.1  | 36.08 | 10.5  | 1.2 |
| 2006625  | 3/8"-15.9   | 9.53  | 18.07 | 10.27 | 0.8 | 2026625  | 1-5/8"-15.9 | 41.28 | 37.65 | 10.1  | 1.2 |
| 2008625  | 1/2"-15.9   | 12.7  | 20.5  | 10.34 | 0.8 | 2028625  | 1-3/4"-15.9 | 44.45 | 40.22 | 10.23 | 1.2 |
| 2010625  | 5/8"-15.9   | 15.88 | 21.02 | 10.08 | 0.8 | 2030625  | 1-7/8"-15.9 | 47.63 | 42.46 | 10.29 | 1.2 |
| 2012625  | 3/4"-15.9   | 19.05 | 24.28 | 9.98  | 0.8 | 2032625  | 2"-15.9     | 50.8  | 43.91 | 10.44 | 1.2 |
| 2014625  | 7/8"-15.9   | 22.23 | 26.72 | 10.22 | 0.8 | 2036625  | 2-1/4"-15.9 | 57.15 | 47.6  | 10.23 | 1.2 |
| 2016625  | 1"-15.9     | 25.4  | 29.36 | 9.91  | 1   | 2038625  | 2-3/8"-15.9 | 60.33 | 49.05 | 10.3  | 1.2 |
| 2018625  | 1-1/8"-15.9 | 28.58 | 32.39 | 10.43 | 1.2 | 2040625  | 2-1/2"-15.9 | 63.5  | 51.74 | 10.2  | 1.2 |
| 2020625  | 1-1/4"-15.9 | 31.75 | 32.54 | 10.48 | 1.2 | 2048625  | 3"-15.9     | 76.2  | 59.57 | 10.4  | 1.2 |
| 2022625  | 1-3/8"-15.9 | 34.93 | 34.75 | 10.43 | 1.2 | 2050625  | 3-1/2"-15.9 | 88.9  | 67.4  | 10.6  | 1.2 |